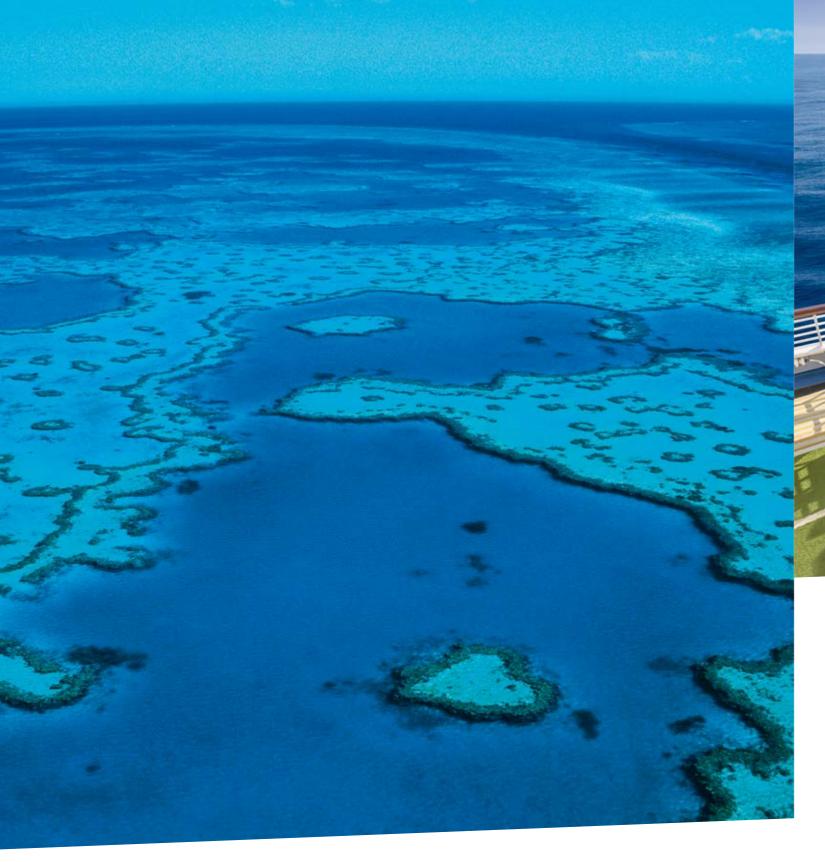

#### BARRIER REEF DISCOVERY

6-7 NIGHTS

DEPARTING BRISBANE

**HIGHLIGHTS:** Cairns region and the Whitsunday Islands

**७** 6 NIGHTS 7 NIGHTS 2020: 3 Oct, 7 Nov, 5 Dec **2020:** 18 Oct

**2021:** 16 Oct **2021:** 23 Jan, **15 May**, **19 Jun**, 3, 31 Jul, 28 Aug, 27 Nov

#### BARRIER REEF DISCOVERY

7 NIGHTS

DEPARTING BRISBANE

HIGHLIGHTS: Cairns region and the Whitsunday Islands

2022: 8 Jan